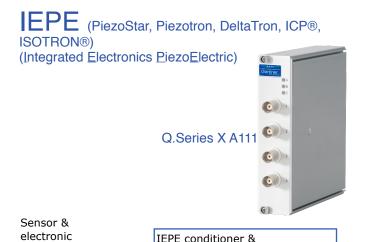

power supply

Data Acquisition with A111

 Sensor contains internal charge to voltage converter

Standard

Cable

- · Standard cable for sensor connection
- DAQ system with integrated IEPE power supply (e.g. 4mA const.) required for operation
- Only dynamic measurements possible
- · Measuring range is fixed
- Temperature range limited with integrated electronics