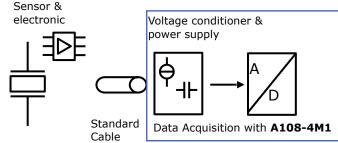

- Sensor contains internal charge to voltage converter
- Standard cable for sensor connection
- DAQ system with integrated power supply (e.g. 10-30V unregulated) required for operation
- Quasi-static (DC) measurements possible
- Measuring range is fixed
- Temperature range limited with integratedelectronics