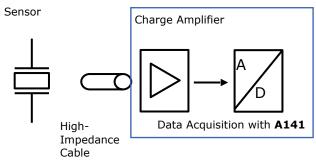

- Sensor does not contain electronics
- Very wide temperature range
- Very broad measuring range
- Quasi-static up to very dynamic measurements possible
- High impedance cable required
- Charge amplifier required